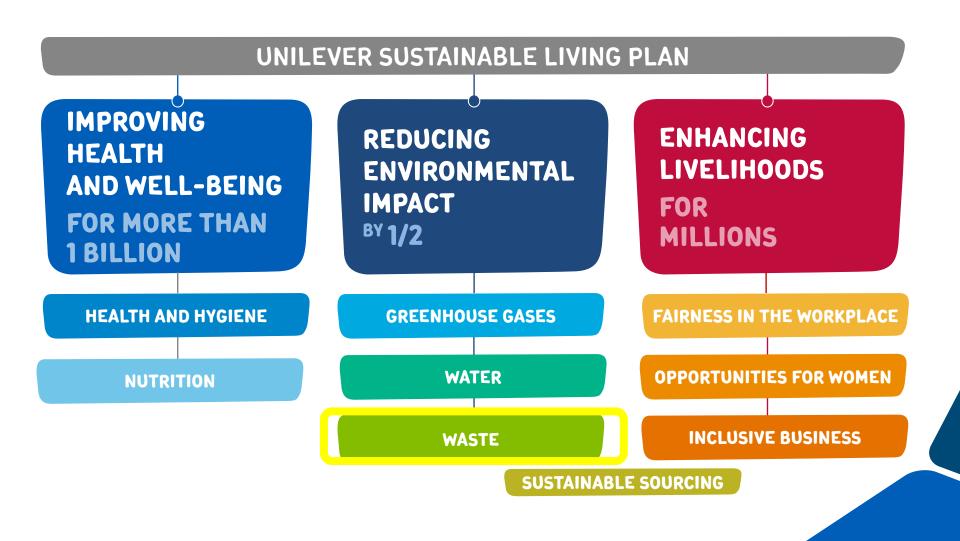

#### 3 BIG GLOBAL GOALS BY 2020

#### **PACKAGING FOCUS**

Reducing Environmental Impacts

**WASTE** 

Reduce packaging

Reuse packaging

Recycle packaging

Reduce waste from manufacturing

Tackle sachet waste